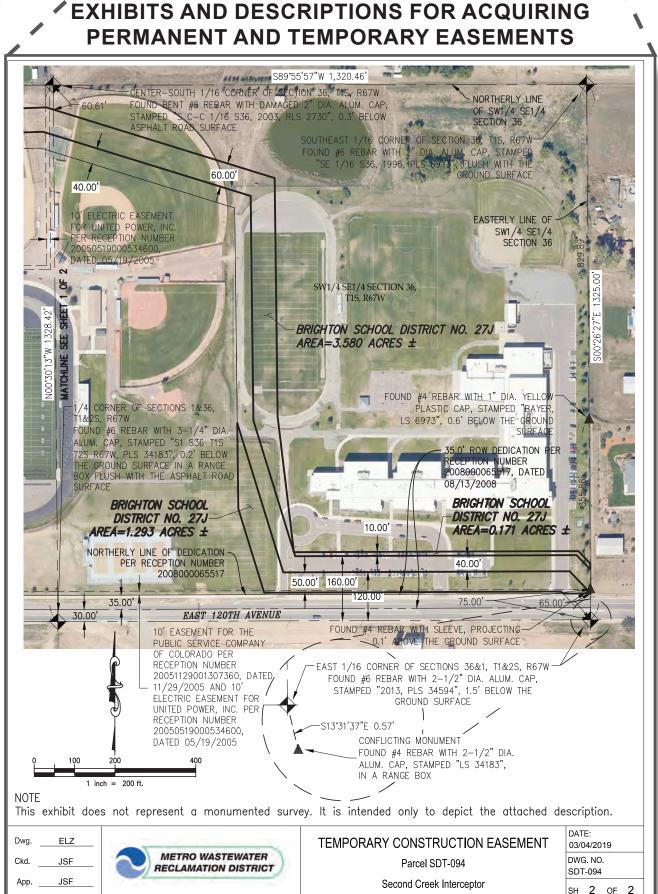

**PARCELS CONTRACTED:** Surveyed/Mapped Approximately 100 parcels

# TASKS:

- Mapping potential alignments with aerial LiDAR
- Right of entry
- Establishing a high accuracy control network
- Underground utility mapping, title commitment review
- Parcel boundary determination
- Road rights of way determinations
- Geo-technical boring
- Utility potholes
- Wetland delineation, environmentally sensitive area determination