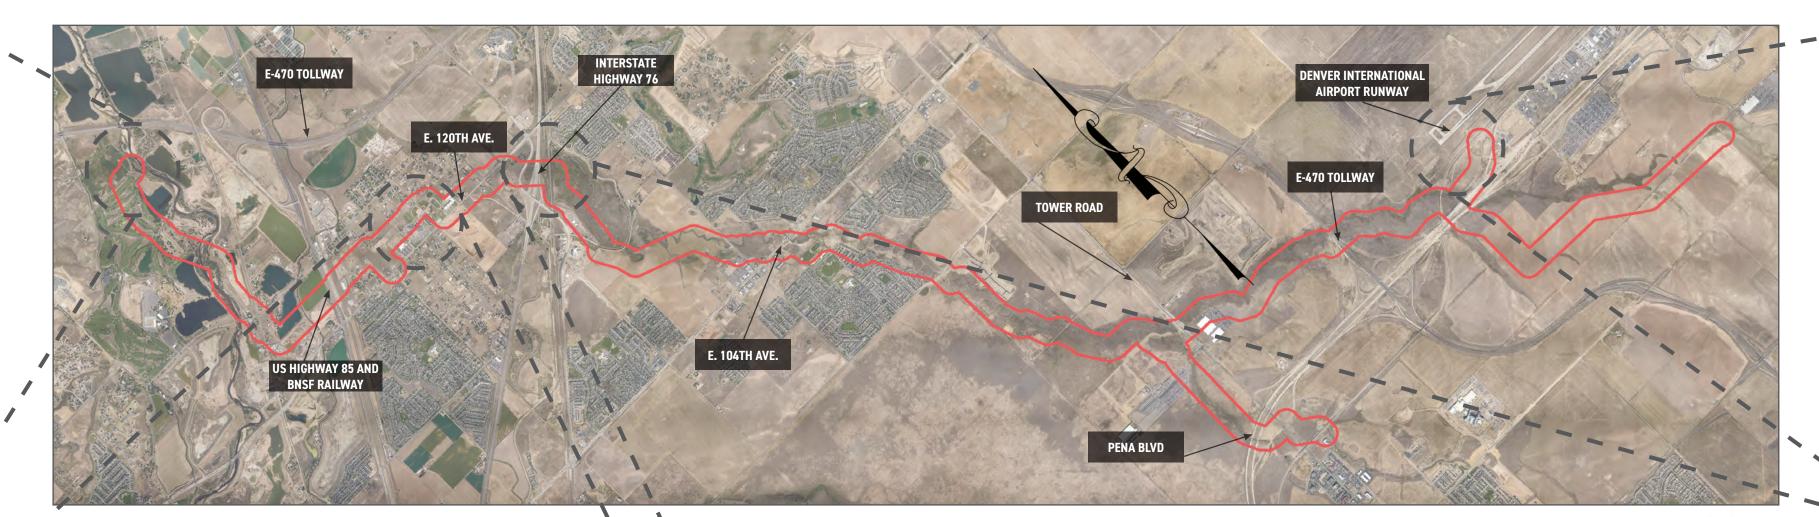

# SECOND CREEK INTERCEPTOR

# **PROJECT OVERVIEW:**

**SCHEDULE:** Beginning in October 2017 - present

AREA: 18 miles long with a 200 foot wide mapping corridor

**PURPOSE:** To provide survey design support data for a new sanitary sewer interceptor project consisting of 48"-60" diameter pipe.

### **AGENCIES INVOLVED:**

- Denver International Airport
- City and County of Denver
- Adams County
- Farmers Reservoir and Irrigation Company
- Burlington Northern Santa Fe Railroad
- Union Pacific Railroad
- Colorado Department of Transportation
- Regional Transportation District
- Brighton School District
- South Adams County Water and Sanitation District
- City of Brighton City of Commerce City
- City of Commerce City
- City of Thornton
- Multiple utilities